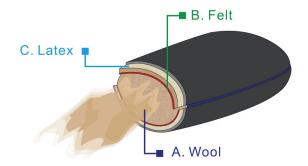

## **Tekna® Saddles**

The exclusively designed Panel System is a pocket composed of a layer of latex, felt and wool flock. This allows a comfortable and even contact with the horse's back. This also allows for the panels to be repacked and individually shaped.